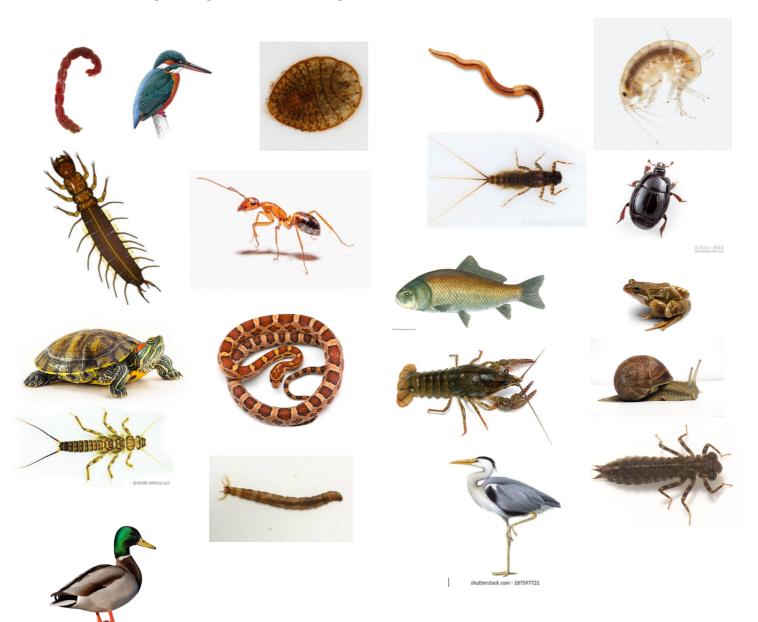

## Biological Assessment

for StreamWatch Schools (Grades K-2)

Air Temperature \_\_\_\_\_°C

Water Temperature \_\_\_\_\_°C

Living Things: (Circle images that best describe what you see)