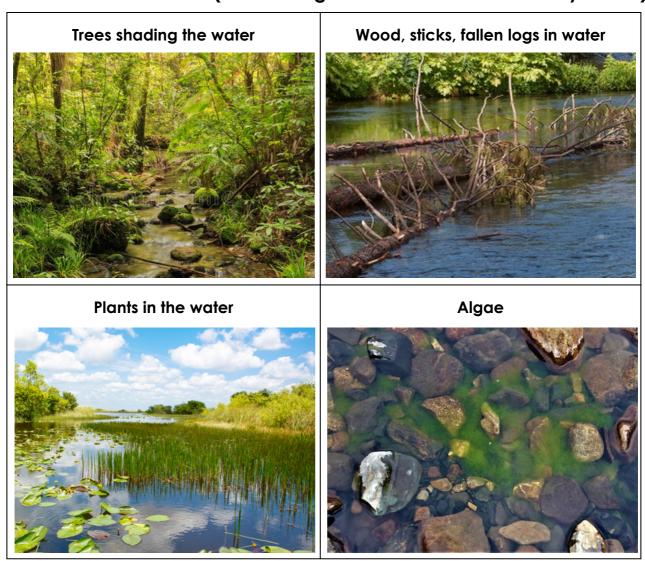

|
| Color                                                                  | Clear   Green   Blue-green   Brown   Yellow   Gray Other: |                                                                                           |
| Turbidity<br>(Water Clarity)                                           | Clear   Slightly Cloudy   Cloudy (Muddy)   Milky          |                                                                                           |

Slow | Moderate | Swift | Rapids

Still | Ripples | Waves | Choppy

**Streams** 

<u>Lakes</u>

Water Movement

What's Around the Stream: (Circle images that best describes what you see)



## Stream Characteristics: (Circle images that best describe what you see)





## Biological Assessment

for StreamWatch Schools (Grades K-2)

Air Temperature \_\_\_\_\_°C

Water Temperature \_\_\_\_\_°C

Living Things: (Circle images that best describe what you see)