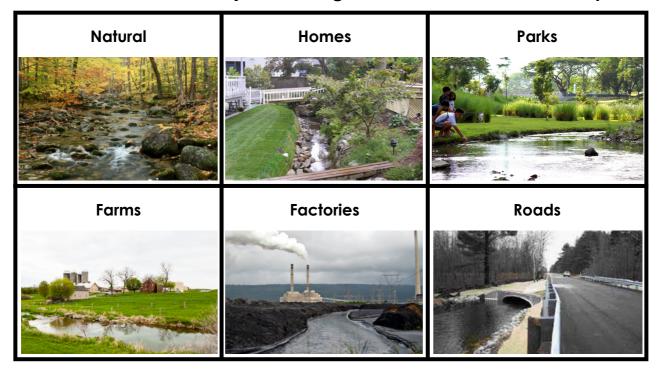

Slow | Moderate | Swift | Rapids

Still | Ripples | Waves | Choppy

**Streams** 

<u>Lakes</u>

Water Movement

What's Around the Stream: (Circle images that best describes what you see)